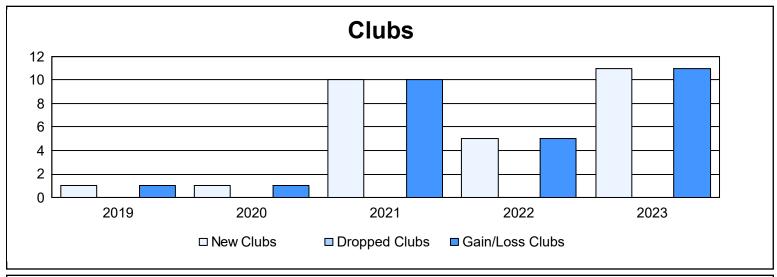

District E 1 As of June 2023 Cumulative

| Year      | New<br>Clubs | Dropped<br>Clubs | Gain/<br>Loss<br>Clubs | New<br>Members | Charter<br>Members | Reinstate<br>Members | Transfer<br>Members | Total<br>Member<br>Added | Total<br>Members<br>Dropped | Gain/<br>Loss<br>Members |
|-----------|--------------|------------------|------------------------|----------------|--------------------|----------------------|---------------------|--------------------------|-----------------------------|--------------------------|
| 2018-2019 | 1            | 0                | 1                      | 198            | 54                 | 0                    | 2                   | 254                      | 122                         | 132                      |
| 2019-2020 | 1            | 0                | 1                      | 160            | 24                 | 0                    | 6                   | 190                      | 79                          | 111                      |
| 2020-2021 | 10           | 0                | 10                     | 239            | 281                | 1                    | 4                   | 525                      | 71                          | 454                      |
| 2021-2022 | 5            | 0                | 5                      | 200            | 155                | 1                    | 1                   | 357                      | 265                         | 92                       |
| 2022-2023 | 11           | 0                | 11                     | 289            | 324                | 12                   | 4                   | 629                      | 380                         | 249                      |
| Average   | 6            | 0                | 6                      | 217            | 168                | 3                    | 3                   | 391                      | 183                         | 208                      |